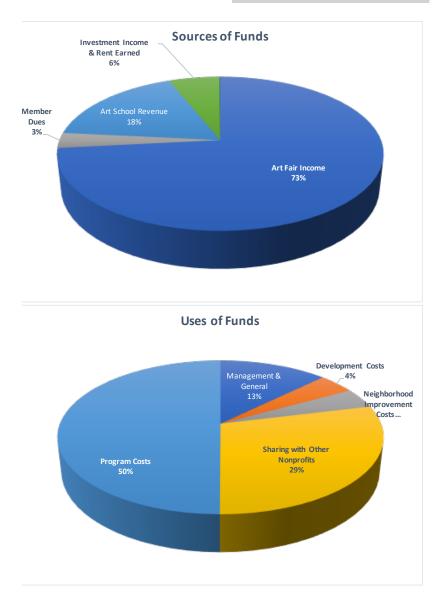

### Old Town Triangle Association

Summary of Income and Expenses by Function

August 2022 - July 2023

|                                       |                |                | F   | avorable   |
|---------------------------------------|----------------|----------------|-----|------------|
|                                       | Actual         | Budget         | (Un | favorable) |
| Income                                |                |                |     |            |
| Member Dues                           | \$<br>11,545   | \$<br>11,785   | \$  | (240)      |
| Grants Received                       |                |                |     | -          |
| Art School Revenue                    | 62,652         | 50,901         |     | 11,751     |
| Investment Income & Rent Earned       | 21,589         | 9,646          |     | 11,943     |
| Other Income                          | <br>304        | 629            |     | (325)      |
| Operating Income                      | 96,089         | 72,961         |     | 23,129     |
| Expenses                              |                |                |     |            |
| Program Costs                         | 193,068        | 210,219        |     | 17,151     |
| Management & General                  | 49,073         | 54,832         |     | 5,759      |
| Development Costs                     | <br>16,504     | 18,925         |     | 2,421      |
| Operating Expenses                    | 258,646        | 283,977        |     | 25,331     |
| OPERATIONS BEFORE FUNDRAISING & OTHER | (162,556)      | (211,016)      |     | 48,459     |
| Art Fair Income                       | 264,529        | 290,800        |     | (26,271)   |
| First Sight Income                    | 75             | -              |     | 75         |
| Other Fundraising Income              | -              | 20,000         |     | (20,000)   |
| Major Project Costs                   | (16,321)       | (45,000)       |     | 28,679     |
| Neighborhood Improvement Costs        | (16,141)       | (28,000)       |     | 11,859     |
| Sharing with Other Nonprofits         | (111,751)      | (117,160)      |     | 5,409      |
| Net Assets Released from Restrictions | (2,685)        | (2,600)        |     | (85)       |
| CHANGE IN NET ASSETS                  | \$<br>(44,851) | \$<br>(92,976) | \$  | 48,125     |